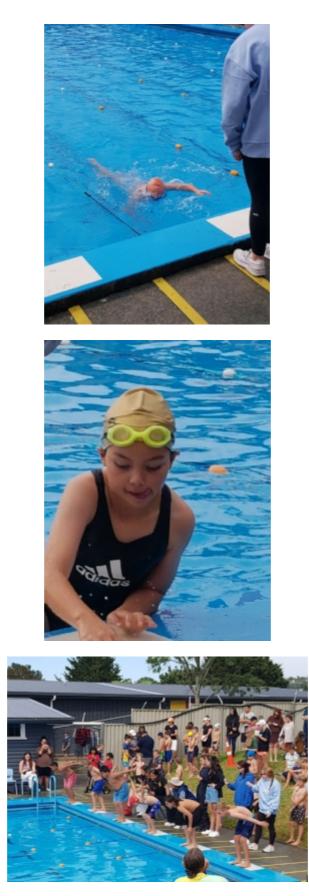

#### 2023 Totara Grove Swimming Representatives

Last Wednesday our school swimming journey came to a climax at the Whangarei Primary Schools Swimming Champs. This was held at the Whangarei Intermediate pool.

From TGS we had Phu'o'ng Rm 11, Dylan and Yalaena from Rm 10 and Hemi Rm 12. The tamariki had a great day and their behaviour was great. Our swimmers did a great job representing TGS and their whanau in the heats and then the relay. Ka pai team!