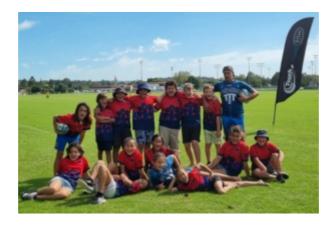

### Whangarei Primary Schools Touch Fest

Yesterday TGS took a team of year six girls and a team of year six boys to the Whangarei Primary Schools Touch Fest. The festival was held at Kensington Park. The focus for the day was Awhi, supporting others. Each of our teams played 5 games, 20 minutes each. We only had one sub per team so by the last game the tamariki were very tired. The teams played other schools from around Whangarei and showed great manakitanga towards all the other tamariki. We are very proud of them. Maddison from Room 13 won a spot prize for supporting other players. NICE!

Thanks to whanau who were able to come and support the tamariki. This always makes it extra special for them.

We were very lucky to have Matua Arepa join us for the day. He is a well know legend from the world of touch rugby. He had amazing drills to get the players warmed up and sharpen their skills. He has a wonderful way with our tamariki. Thank you Arepa Pairama!

Thanks also to Jon, Steve and Josina from Touch New Zealand.