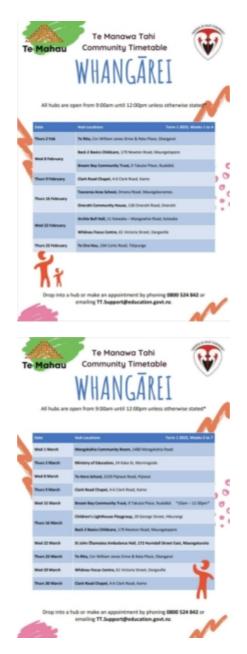

# Te Manawa Tahi Timetable

If you have a concern about your child's language development, learning progress, social and emotional wellbeing, or behaviour, TeManawa Tahi have specialists available so you can discuss your concerns directly with them.

This is a free service and each site will be identified by a Te Manawa Tahi flag. Drop into a hub or make an appointment by phoning 0800 5248 4256 or emailing TT.Support@education.govt.nz.