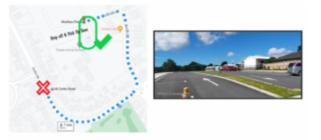

#### Drop off/ Pick up zone – Before and after school

If you are dropping your child off, you are required to use the DROP OFF & PICK UP ZONE which is at the BACK of the school on OKAIHAU PLACE (see map). The purpose of the drop off zone is to alleviate the traffic out of the staff car park and avoiding the busy Corks Rd at the top of the school's driveway. It is 100% safer and we ask that you adhere to this please.

IF you need to walk your child to class, to see a teacher or the office, please park in the correct parking areas provided at our drop off & pick up zone or on neighbouring streets.

The only people to be using or accessing the staff driveway in the morning are staff or students who WALK to school from neighbouring streets off Corks Rd and Kamo Rd or students who have been dropped off safely, legally at the top on the main road, Corks Rd, to then walk down the driveway.

This is for the SAFETY of everyone coming to and from school. I know old habits are hard to break, but we are asking for your cooperation on this matter. Safety is our number one priority, nga mihi.